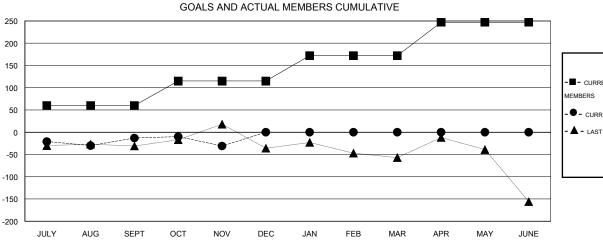

## **LOCATION PHILIPPINES**

GMT CA 5

| Clubs         |                  |                   |                  |                  | Members               |                    |                                     |                    |                  |
|---------------|------------------|-------------------|------------------|------------------|-----------------------|--------------------|-------------------------------------|--------------------|------------------|
|               | RESU             | LTS FOR 2016-2017 | •                |                  | RESULTS FOR 2016-2017 |                    |                                     |                    |                  |
| QUARTER       | NEW CLUB<br>GOAL | NEW CLUBS         | DROPPED<br>CLUBS | NET<br>GAIN/LOSS | QUARTER               | NEW MEMBER<br>GOAL | CHARTER AND<br>NEW MEMBERS<br>ADDED | DROPPED<br>MEMBERS | NET<br>GAIN/LOSS |
| JULY/AUG/SEPT | 1                | 0                 | 0                | 0                | JULY/AUG/SEPT         | 60                 | 51                                  | 64                 | -13              |
| OCT/NOV/DEC   | 1                | 0                 | 0                | 0                | OCT/NOV/DEC           | 55                 | 41                                  | 59                 | -18              |
| JAN/FEB/MAR   | 1                | 0                 | 0                | 0                | JAN/FEB/MAR           | 57                 | 0                                   | 0                  | 0                |
| APR/MAY/JUNE  | 1                | 0                 | 0                | 0                | APR/MAY/JUNE          | 75                 | 0                                   | 0                  | 0                |